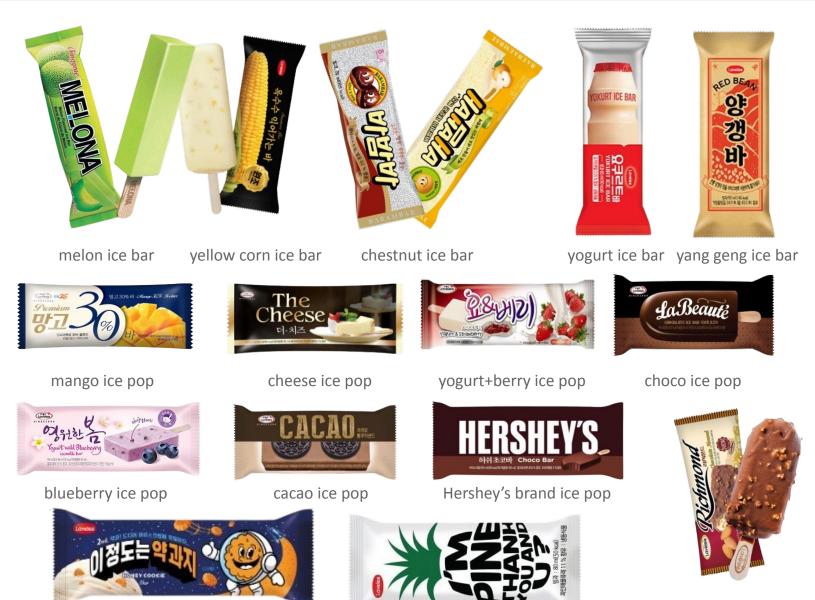

## **Flavors**

pineapple ice pop

yakgwa ice pop

armond+choco ice pop

## **Flavors**

Coolush

Korean traditional ice bar

"Dole" brand ice pops

"Delmont" brand grape pop