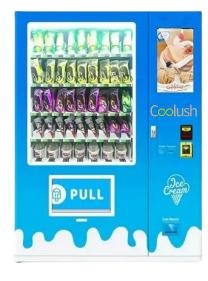

#### Regular model

Slim model

| Item                                       | Regular model                                                                                                                                               | Slim model          |
|--------------------------------------------|-------------------------------------------------------------------------------------------------------------------------------------------------------------|---------------------|
| Size<br>Weight                             | 142(w) x 92(d) x 195(h) cm (55.9 x 36.2 x 76.8 ")<br>420 kg (926 lbs)                                                                                       |                     |
| Loading capacity<br>Cargo path             | about 400 (6 layers) approx. 60 items<br>adjustable according to the size of product                                                                        | about 280 (6layers) |
| Housing material<br>Color<br>Fixing method | galvanized sheet, core parts (304 material<br>freeze-resistant material)<br>white (color wrapping can be customized)<br>foot can be installed (Fuma wheels) | sale as left        |
| Screen spec.                               | 21.5" touch screen                                                                                                                                          | not applicable      |
| Voltage<br>Watt                            | 110 & 220 V<br>1,000 W                                                                                                                                      | same as left        |
| Cooling speed                              | annular temperature 36°C, 150 minutes cooling to -18°C                                                                                                      | same as left        |
| Payment system                             | credit, debit cards<br>mobile payments (Digital wallets)                                                                                                    | same as left        |
| Warranty                                   | one year<br>after sale: lifelong after-sales, national warranty                                                                                             | same as left        |
| Parts supply                               | free within 1% of sales amount                                                                                                                              | same as left        |
| Certificates                               | UL                                                                                                                                                          | UL                  |
| Networking                                 | 4G networking module (full netcom),<br>Wi-Fi networking module                                                                                              | same as left        |