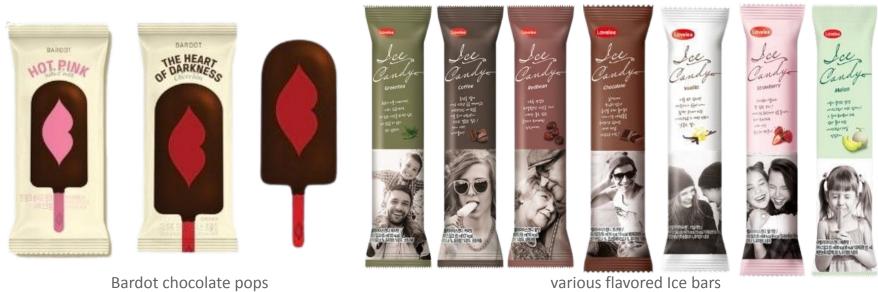

#### Market tendency

Today, Social media networks such as YouTube, Instagram influence consumer behavior and brand awareness around ice desserts including ice pops, shaved ice bowls, frozen yogurts and ice cream cakes are growing. Thus, various flavored ice bars are released on the market along with various ingredients as well.

#### Market forecast

The ice desserts market will be expanded continuously and everybody will enjoy various flavors. Especially, ice pop vending market is really in blue ocean and the first movers will get very fruitful profit in a short time.