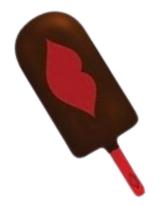

#### Regular model

Slim model

| Item                                       | Regular model                                                                                                                                               | Slim model          |
|--------------------------------------------|-------------------------------------------------------------------------------------------------------------------------------------------------------------|---------------------|
| Size<br>Weight                             | 142(w) x 92(d) x 195(h) cm (55.9 x 36.2 x 76.8 ")<br>420 kg (926 lbs)                                                                                       |                     |
| Loading capacity<br>Cargo path             | about 400 (6 layers) approx. 60 items<br>adjustable according to the size of product                                                                        | about 280 (6layers) |
| Housing material<br>Color<br>Fixing method | galvanized sheet, core parts (304 material<br>freeze-resistant material)<br>white (color wrapping can be customized)<br>foot can be installed (Fuma wheels) | sale as left        |
| Screen spec.                               | 21.5" touch screen                                                                                                                                          | not applicable      |
| Voltage<br>Watt                            | 110 & 220 V<br>1,000 W                                                                                                                                      | same as left        |
| Cooling speed                              | annular temperature 36°C, 150 minutes cooling to -18°C                                                                                                      | same as left        |
| Payment system                             | credit, debit cards<br>mobile payments (Digital wallets)                                                                                                    | same as left        |
| Warranty                                   | one year<br>after sale: lifelong after-sales, national warranty                                                                                             | same as left        |
| Parts supply                               | free within 1% of sales amount                                                                                                                              | same as left        |
| Certificates                               | UL                                                                                                                                                          | UL                  |
| Networking                                 | 4G networking module (full netcom),<br>Wi-Fi networking module                                                                                              | same as left        |