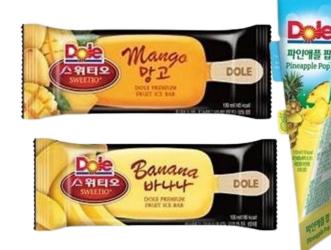

## **Flavors**

Coolush

Korean traditional ice bar

"Dole" brand ice pops

"Delmont" brand grape pop